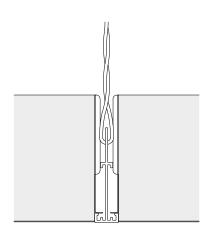

dules and tile sizes are available, subject to the size being divisible by the available cell sizes.

#### Access

Tiles can simply be lifted and removed from the grid.

#### Finishes

International White Pre-coat as standard. SAS810 is also available in RAL colours and other bespoke PPC finishes on request.

#### Service Integration

Tricell allows fire detection and control systems, air conditioning and other services to be located within the ceiling void. Traditional decorative lighting and LEDs can be installed within single or multiple adjacent cells.

#### **Technical Support**

Please contact our technical team for all questions relating to access, security, bespoke features, service integration or load support.



#### **Perspective Drawing**



#### Section and detail drawings











### Aeropuerto de Santiago

Location
Santiago, Spain
Architect
Alberto Noguerol
+ Pilar Diez
arquitectura

Contractor **UTE Lavacolla**Purpose **Transport** 



OMERS, 122 Leadenhall Street

Location London, UK Architect HLW International Contractor
StructureTone Ltd
Purpose
Commercial



SAS Plus offers the system designer access to SAS' in-house design team to collaborate on bespoke ceiling specification. Systems can be variants of standard SAS offerings, or completely bespoke designs.

Call us for more details.

UK +44 (0) 1189 290 900 UK sasint.co.uk enquiries@sasint.co.uk