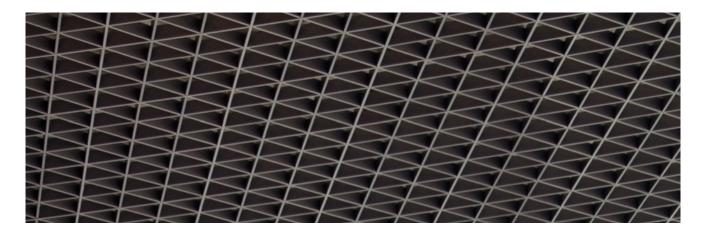

### Overview

SAS810 Tricell is a decorative open cell ceiling, for airflow and smoke extraction applications. Tricell is an aesthetic development of Trucell, offering the specifier an alternate cell pattern. The ceiling tiles can integrate within other metal ceiling systems and plasterboard ceilings.

Our open cell ceiling systems are ideal for retail, transport or leisure applications with high human traffic flow. Rapid and safe smoke extraction is critical in such environments.