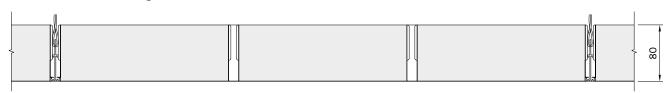

#### **Module Sizes**

876mm x 876mm (standard)

Each panel has a nominal cell wall thickness of 15mm to give a precise engineered ceiling appearance.

Bespoke modules and tile sizes are available, subject to the size being divisible by the available cell sizes.

#### Section and detail drawings