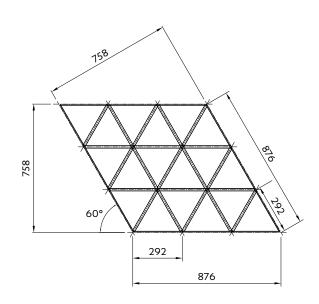

#### **Module Sizes**

876mm x 876mm (standard)

Each panel has a nominal cell wall thickness of 15mm to give a precise engineered ceiling appearance.

Bespoke modules and tile sizes are available, subject to the size being divisible by the available cell sizes.

#### **Perspective Drawing**

#### Section and detail drawings