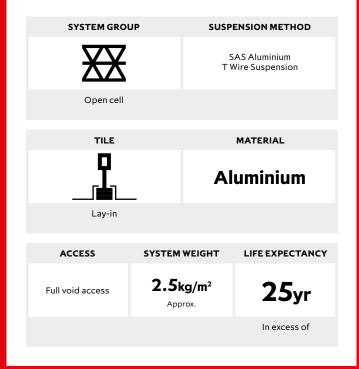

#### **Module Sizes**

876mm x 876mm (standard)

Each panel has a nominal cell wall thickness of 15mm to give a precise engineered ceiling appearance.

Bespoke modules and tile sizes are available, subject to the size being divisible by the available cell sizes.

#### Access

Tiles can simply be lifted and removed from the grid.

#### Finishes

International White Pre-coat as standard. SAS810 is also available in RAL colours and other bespoke PPC finishes on request.