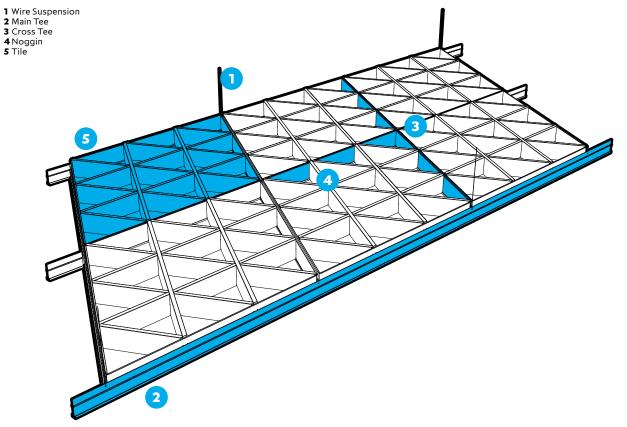

### Overview

SAS810 Tricell is a decorative open cell ceiling, for airflow and smoke extraction applications. Tricell is an aesthetic development of Trucell, offering the specifier an alternate cell pattern. The ceiling tiles can integrate within other metal ceiling systems and plasterboard ceilings.

#### **Module Sizes**

876mm x 876mm (standard)

Each panel has a nominal cell wall thickness of 15mm to give a precise engineered ceiling appearance.

Bespoke modules and tile sizes are available, subject to the size being divisible by the available cell sizes.

#### Access

Tiles can simply be lifted and removed from the grid.

#### Service Integration

Tricell allows fire detection and control systems, air conditioning and other services to be located within the ceiling void. Traditional decorative lighting and LEDs can be installed within single or multiple adjacent cells.

#### **Perspective Drawing**