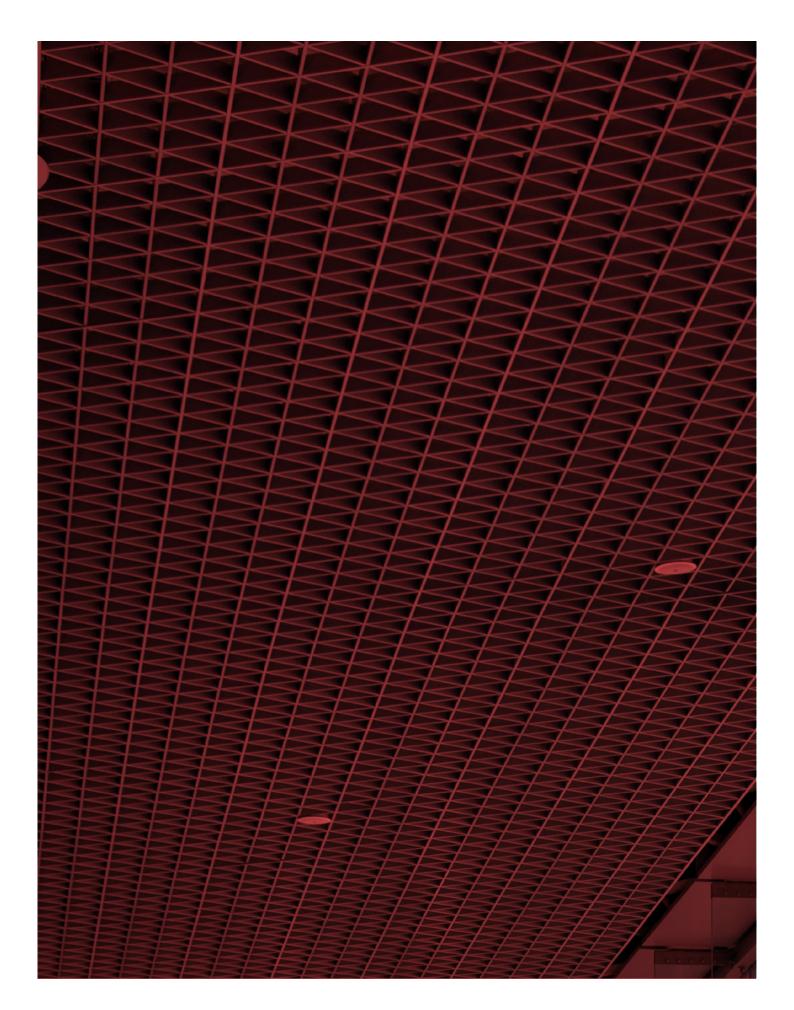

### Overview

SAS810 Tricell is a decorative open cell ceiling, for airflow and smoke extraction applications. Tricell is an aesthetic development of Trucell, offering the specifier an alternate cell pattern. The ceiling tiles can integrate within other metal ceiling systems and plasterboard ceilings.

Our open cell ceiling systems are ideal for retail, transport or leisure applications with high human traffic flow. Rapid and safe smoke extraction is critical in such environments.

#### **Module Sizes**

876mm x 876mm (standard)

Each panel has a nominal cell wall thickness of 15mm to give a precise engineered ceiling appearance.

Bespoke modules and tile sizes are available, subject to the size being divisible by the available cell sizes.